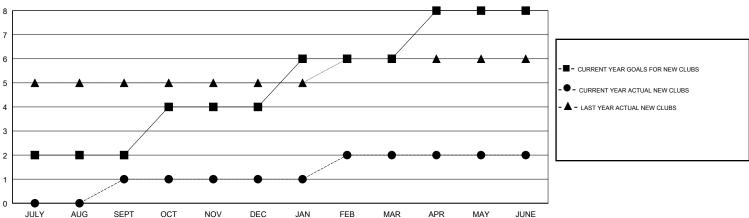

### GOALS AND ACTUAL NEW CLUBS CUMULATIVE

### LOCATION INDIA

**GMT CA** 

| Clubs                 |               |           |               | Members               |                           |                         |                                              |
|-----------------------|---------------|-----------|---------------|-----------------------|---------------------------|-------------------------|----------------------------------------------|
| RESULTS FOR 2018-2019 |               |           |               | RESULTS FOR 2018-2019 |                           |                         |                                              |
| QUARTER               | NEW CLUB GOAL | NEW CLUBS | DROPPED CLUBS | QUARTER               | MEMBER GROWTH NET<br>GOAL | MEMBER GROWTH<br>ACTUAL | DROPPED MEMBERS ACTUAL (including transfers) |
| JULY/AUG/SEPT         | 2             | 1         | 1             | JULY/AUG/SEPT         | 40                        | 86                      | 50                                           |
| OCT/NOV/DEC           | 2             | 0         | 5             | OCT/NOV/DEC           | 60                        | 4                       | 180                                          |
| JAN/FEB/MAR           | 2             | 1         | 0             | JAN/FEB/MAR           | 60                        | 127                     | 18                                           |
| APR/MAY/JUNE          | 2             | 0         | 1             | APR/MAY/JUNE          | 70                        | 58                      | 87                                           |