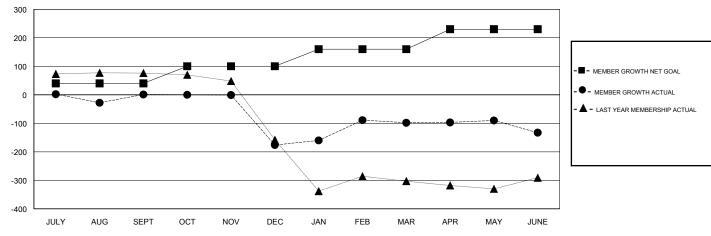

### GOALS AND ACTUAL MEMBERS CUMULATIVE

| DROPPED CLUBS: 7  DROPPED MEMBERS |     | 24 CLUBS OF 48 ADDED 1 OR MORE<br>NEW MEMBERS | GENDER DISTRIBUTION  MALE 842 (66.04%)  FEMALE 433 (33.96%)  Women Percentage Fiscal Year Goal: 20% |     |
|-----------------------------------|-----|-----------------------------------------------|-----------------------------------------------------------------------------------------------------|-----|
| DECEASED                          | 2   | CHOCHEDE FOR CHIMIN ATIME                     | TOTAL FAMILY UNIT MEMBERS                                                                           | 527 |
| CLUB CANCELLED                    | 185 | CLICK HERE FOR CUMULATIVE  MEMBERSHIP DATA    |                                                                                                     | 200 |
| OTHER                             | 148 |                                               | FAMILY MEMBERS PAYING HALF  DUES                                                                    | 299 |
| TOTAL                             | 335 |                                               |                                                                                                     |     |

### LOCATION INDIA

**GMT CA** 

| Clubs                 |               |           |               | Members               |                           |                         |                                              |
|-----------------------|---------------|-----------|---------------|-----------------------|---------------------------|-------------------------|----------------------------------------------|
| RESULTS FOR 2018-2019 |               |           |               | RESULTS FOR 2018-2019 |                           |                         |                                              |
| QUARTER               | NEW CLUB GOAL | NEW CLUBS | DROPPED CLUBS | QUARTER               | MEMBER GROWTH NET<br>GOAL | MEMBER GROWTH<br>ACTUAL | DROPPED MEMBERS ACTUAL (including transfers) |
| JULY/AUG/SEPT         | 2             | 1         | 1             | JULY/AUG/SEPT         | 40                        | 86                      | 50                                           |
| OCT/NOV/DEC           | 2             | 0         | 5             | OCT/NOV/DEC           | 60                        | 4                       | 180                                          |
| JAN/FEB/MAR           | 2             | 1         | 0             | JAN/FEB/MAR           | 60                        | 127                     | 18                                           |
| APR/MAY/JUNE          | 2             | 0         | 1             | APR/MAY/JUNE          | 70                        | 58                      | 87                                           |